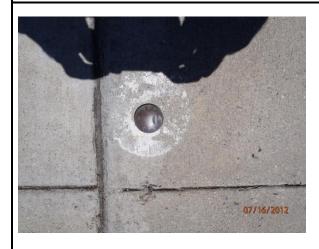

## Location:

SET BRASS DISC STAMPED "COS BM E-73" ON TOP OF CATCH BASIN, 1 FOOT BACK OF CURB FACE AT WESTERLY END OF CATCH BASIN ON NORTHERLY CURB RETURN OF LAKE BLVD. AND CANNON ROAD.