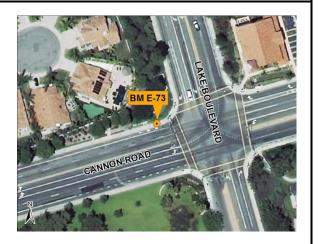

## Location:

SET BRASS DISC STAMPED "COS BM E-73" ON TOP OF CATCH BASIN, 1 FOOT BACK OF CURB FACE AT WESTERLY END OF CATCH BASIN ON NORTHERLY CURB RETURN OF LAKE BLVD. AND CANNON ROAD.